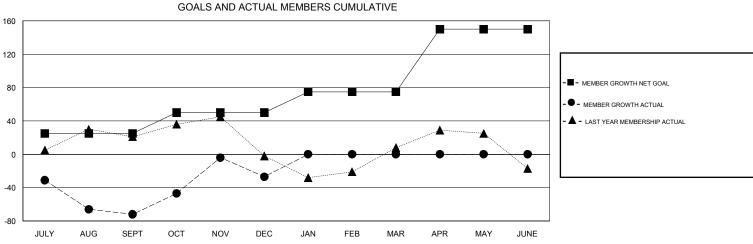

## District 20 K1

GMT: LOCATION NEW YORK GMT CA

MAR

APR

MAY

JUNE

| DROPPED CLUBS: 3  DROPPED MEMBERS |     | 35 CLUBS OF 82 ADDED 1 OR MORE NEW MEMBERS | GENDER DISTRIB  MALE  FEMALE    | TUTION<br>781 (38.45%)<br>1,250 (61.55%) |     |
|-----------------------------------|-----|--------------------------------------------|---------------------------------|------------------------------------------|-----|
| DECEASED                          | 9   | CLICK HERE FOR CUMULATIVE                  | TOTAL FAMILY UNIT MEMBERS       |                                          | 238 |
| CLUB CANCELLED                    | 25  | MEMBERSHIP DATA                            | FAMILY MEMBERS PAYING HALF DUES |                                          | 126 |
| OTHER                             | 129 |                                            |                                 |                                          | 120 |
| TOTAL                             | 163 |                                            |                                 |                                          |     |