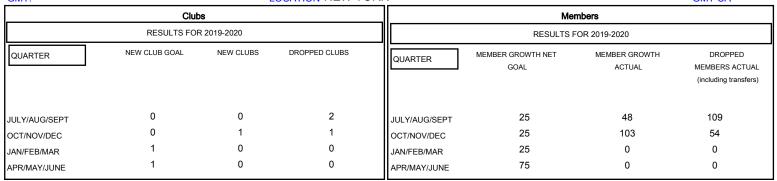

## District 20 K1

GMT: LOCATION NEW YORK GMT CA

MAR

APR

MAY

JUNE

| DROPPED CLUBS: 3  DROPPED MEMBERS |     | 35 CLUBS OF 82 ADDED 1 OR MORE NEW MEMBERS | GENDER DISTRIB  MALE  FEMALE    | TUTION<br>781 (38.45%)<br>1,250 (61.55%) |     |
|-----------------------------------|-----|--------------------------------------------|---------------------------------|------------------------------------------|-----|
| DECEASED                          | 9   | CLICK HERE FOR CUMULATIVE                  | TOTAL FAMILY UNIT MEMBERS       |                                          | 238 |
| CLUB CANCELLED                    | 25  | MEMBERSHIP DATA                            | FAMILY MEMBERS PAYING HALF DUES |                                          | 126 |
| OTHER                             | 129 |                                            |                                 |                                          | 120 |
| TOTAL                             | 163 |                                            |                                 |                                          |     |