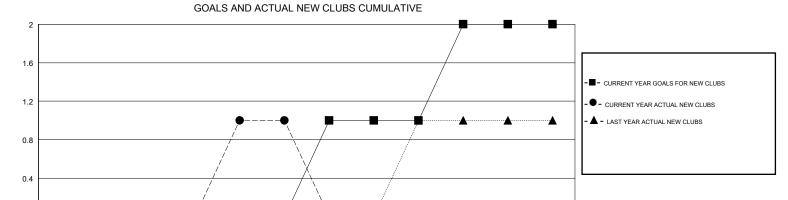

## District 20 K1

GMT: LOCATION NEW YORK GMT CA

MAR

APR

MAY

JUNE

| DROPPED CLUBS: 3  DROPPED MEMBERS |     | 35 CLUBS OF 82 ADDED 1 OR MORE NEW MEMBERS | GENDER DISTRIB  MALE  FEMALE    | TUTION<br>781 (38.45%)<br>1,250 (61.55%) |     |
|-----------------------------------|-----|--------------------------------------------|---------------------------------|------------------------------------------|-----|
| DECEASED                          | 9   | CLICK HERE FOR CUMULATIVE                  | TOTAL FAMILY UNIT MEMBERS       |                                          | 238 |
| CLUB CANCELLED                    | 25  | MEMBERSHIP DATA                            | FAMILY MEMBERS PAYING HALF DUES |                                          | 126 |
| OTHER                             | 129 |                                            |                                 |                                          | 120 |
| TOTAL                             | 163 |                                            |                                 |                                          |     |